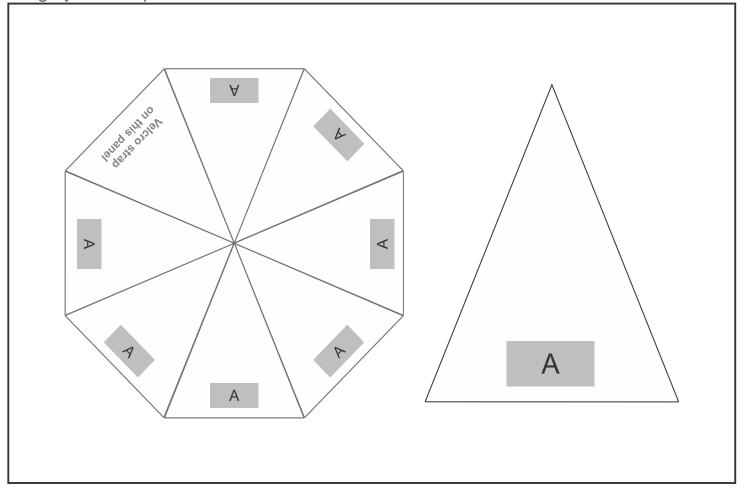

## **Need to know:**

- Includes Full-Colour, 1-Position Digital Transfer (setup fee applies)
- Branding can be done on 7 panels

## **Branding Options:**

| Position | Branding Method (Branding Code) | No. of Colours | Dimension              |
|----------|---------------------------------|----------------|------------------------|
| А        | Digital Direct Transfer (DDT-D) | Full Colour    | 105mm wide x 74mm high |
| А        | Digital Direct Transfer (DDT-A) | Full Colour    | 148mm wide x 90mm high |
| А        | Digital Direct Transfer (DDT-B) | Full Colour    | 180mm wide x 90mm high |